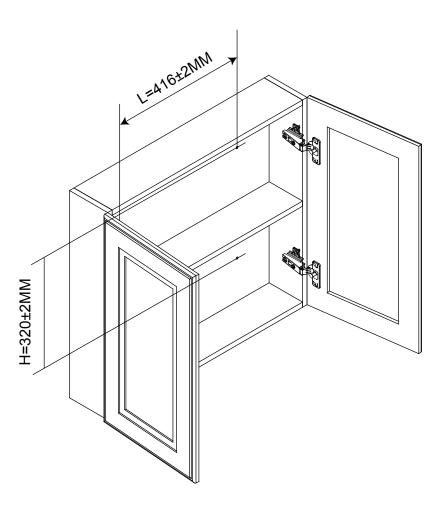

# Westbury 667mm Mirror Cabinet BeBa\_27048/BeBa\_27049/BeBa\_27050

All furniture must be installed in a room with good ventilation and must be wiped dry after every use to prolong the life of the product.

## Installation