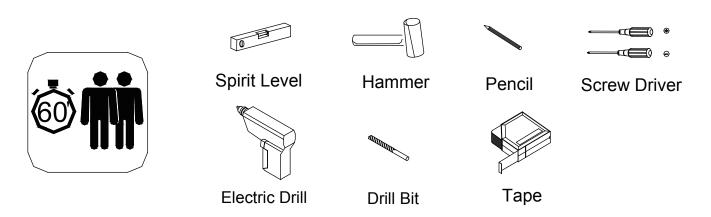

#### Tools required(Tools not provided)

Important information Please read carefully. Keep this information for further reference. Serious or fatal crushing injuries can occur if furniture is not secured correctly. To prevent furniture from tipping over it must be permanently fixed to the wall. Fittings for the wall are not included since different wall materials require different types of fittings.