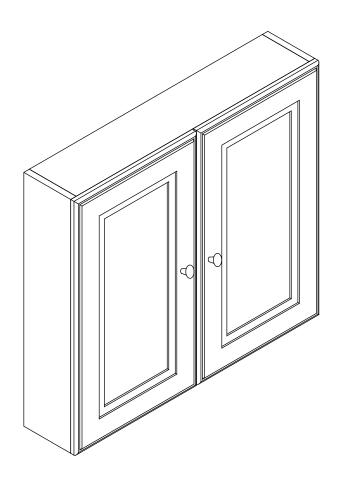

# Westbury 667mm Mirror Cabinet BeBa\_27048/BeBa\_27049/BeBa\_27050

All furniture must be installed in a room with good ventilation and must be wiped dry after every use to prolong the life of the product.