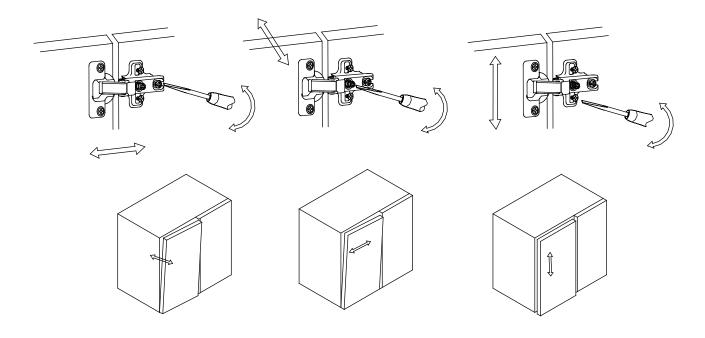

d us a message via customerservices@buyitdirect.co.uk

#### Important information

- Please read these instructions thoroughly and retain for future reference
- Please check for pipes and cables before drilling the wall

#### Tools required(Tools not provided)



Important information Please read carefully. Keep this information for further reference. Serious or fatal crushing injuries can occur if furniture is not secured correctly. To prevent furniture from tipping over it must be permanently fixed to the wall. Fittings for the wall are not included since different wall materials require different types of fittings.

Use fittings suitable for the walls in your home. For advice on suitable fittings, contact your local dealer.



y=146mm

z=600mm





## Installation

## Gap Adjustment













### Please note - wall fixings are not supplied These can be purchased from a local DIY store



## **Cleaning**



- -Clean with a soft cloth & warm soapy water only
- -Do not use abrasive cleaning agents
- -Dry unit with a cloth after use



#### For more information

- visit betterbathrooms.com
- email customerservices@buyitdirect.co.uk
- call 03303903062
- write to Trident Business Park, Neptune Way, Huddersfield, HD2 1UA