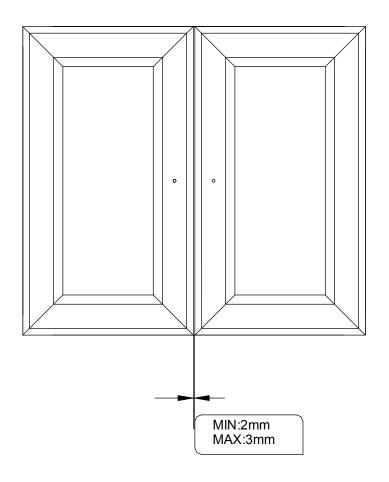

end us a message via customerservices@buyitdirect.co.uk

#### Important information

- Please read these instructions thoroughly and retain for future reference
- Please check for pipes and cables before drilling the wall

#### Tools required(Tools not provided)



Important information Please read carefully. Keep this information for further reference. Serious or fatal crushing injuries can occur if furniture is not secured correctly. To prevent furniture from tipping over it must be permanently fixed to the wall. Fittings for the wall are not included since different wall materials require different types of fittings.

Use fittings suitable for the walls in your home. For advice on suitable fittings, contact your local dealer.



y=146mm

z=600mm





## Installation

## Gap Adjustment













### Please note - wall fixings are not supplied These can be purchased from a local DIY store



## **Cleaning**



- -Clean with a soft cloth & warm soapy water only
- -Do not use abrasive cleaning agents
- -Dry unit with a cloth after use



#### For more information

- visit betterbathrooms.com
- email customerservices@buyitdirect.co.uk
- call 03303903062
- write to Trident Business Park, Neptune Way, Huddersfield, HD2 1UA