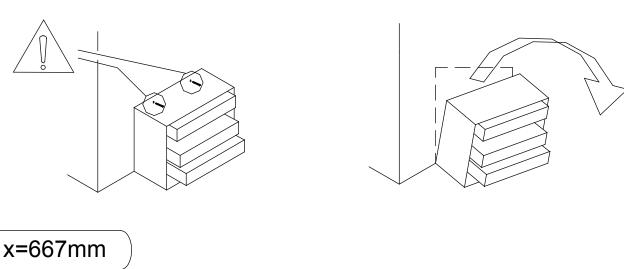

#### Tools required(Tools not provided)

Important information Please read carefully. Keep this information for further reference. Serious or fatal crushing injuries can occur if furniture is not secured correctly. To prevent furniture from tipping over it must be permanently fixed to the wall. Fittings for the wall are not included since different wall materials require different types of fittings.

Use fittings suitable for the walls in your home. For advice on suitable fittings, contact your local dealer.

y=146mm

z=600mm